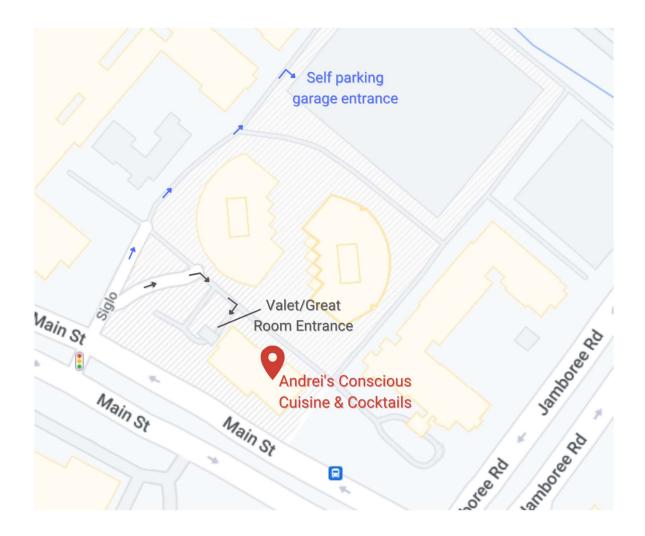

## **Andrei's Valet Parking**

From Main Street
Turn at street light onto Siglo
Continue to the right at split in road
Turn right into main entry in front of restaurant for valet
Main entrance to Great Room is directly behind the valet stand

## Andrei's Self Parking:

## From 405 North

Exit Jamboree Road
Turn right onto Jamboree
Turn left at first stop light – Main Street
Turn right at Siglo
Continue straight for self parking – do not turn right
towards restaurant
Entrance to the garage will be on the right behind
the office towers

## From 405 South

Exit Jamboree Road
Turn left onto Jamboree
Turn left at first stop light – Main Street
Turn right at Siglo
Continue straight for self parking – do not turn right
towards restaurant
Entrance to the garage will be on the right behind
the office towers